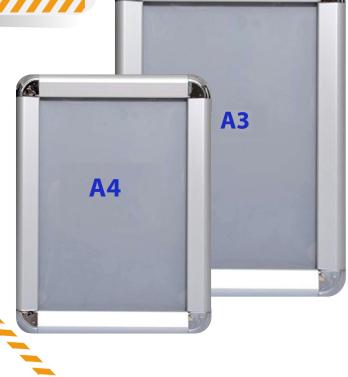

MODEL: TS888 A3 WM R

## **DESCRIPTION:**

Aluminium round corner snap frames with clip frame spring action for the easiest and quickest way to change your signs, posters and advertisements. Supplied with free clear poster protector the round corner snap frame is the safest way to display changeable information in areas where people could come into contact with the poster in a school corridor. Display posters on the wall, at exhibitions, inside lifts, in washrooms etc.

| MODEL        | TS888 A3 WM R       | TS888 A4 WM R |
|--------------|---------------------|---------------|
| SIZE         | А3                  | Α4            |
| MATERIAL     | ALUMINIUM           |               |
| TYPE         | POSTER FRAMES       |               |
| COLOR        | SILVER              |               |
| SHAPE        | RECTANGULAR         |               |
| ORIENTATIONS | POTRAIT & LANDSCAPE |               |
| ORIGIN       | CHINA               |               |
| HS CODE      | 83063000            |               |